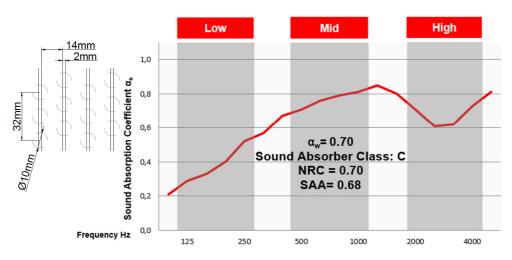

## **Surfaces**

| Types:                | To customer's requirements: HPL, Veneer, Melamine Layer or lacquered    |
|-----------------------|-------------------------------------------------------------------------|
| Overlay thickness:    | 0.5 mm Veneer   0.8 mm HPL   Melamine Layer   lacquered acc. to RAL/NCS |
| Front:                | Slotted, 2 mm slot, distance between slots 14 mm                        |
| Back:                 | acoustical non-woven lamination, drilled RV 1032                        |
| Open perforated area: | 7.75 %                                                                  |